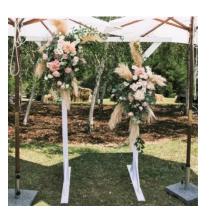

### Wedding Arches

Part-arch arrangements From \$250 each
Full arch From \$1000

Small arrangements From \$30 each

Ideal for alters, signing tables, pews, etc.

Large standalone displays From \$350 each

#### Petals / Confetti

Fresh petals \$50 per bag

One bag is usually enough for 20—25 guests

Dried petals Please enquire as to pricing

Subject to availability

Single Part-Arch Arrangement

Large Standalone Display

Two Part-Arch Arrangements

Large Standalone Display