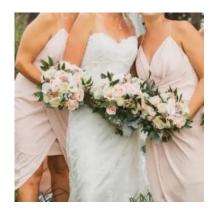

#### **Bridesmaids & Flower Girls**

Bridesmaids bouquets are typically chosen to complement the bride's flowers, and are usually a little smaller in size.

Flower girl posies are smaller again, perfect for the littlest members of your wedding party.

| Flower Girls | From \$80 each  |
|--------------|-----------------|
| Bridesmaids  | From \$120 each |

Matching Bridesmaids
Bouquets

Contrasting Bridesmaids
Bouquets