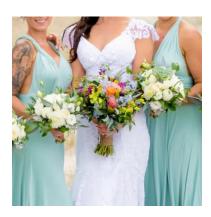

#### **Bridesmaids & Flower Girls**

Bridesmaids bouquets are typically chosen to complement the bride's flowers, and are usually a little smaller in size.

Flower girl posies are smaller again, perfect for the littlest members of your wedding party.

| Flower Girls | From \$80 each  |
|--------------|-----------------|
| Bridesmaids  | From \$120 each |

Matching Bridesmaids
Bouquets

Contrasting Bridesmaids
Bouquets