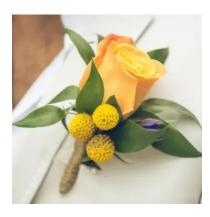

#### **Buttonholes**

Also known as boutonnieres, buttonholes are designed to match the bridal party's flowers. They are typically worn by the groom, groomsmen, and other male family members.

| Groom           | From \$15 |
|-----------------|-----------|
| Each additional | From \$12 |

Groom's Buttonhole

Groom's Buttonhole