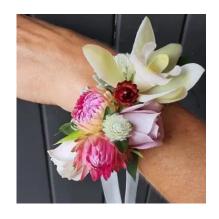

### Corsages

Corsages are most often worn by the mother's of the bride and/or groom, as well as other female family members. A wrist corsage can also be a great alternative to bridesmaids flowers for those on a tight budget.

| Pin-on corsage | From \$20 each |
|----------------|----------------|
| Wrist corsage  | From \$50 each |

Wrist Corsage

Wrist Corsage