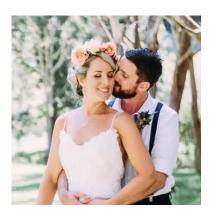

### Flower Crowns

Flower crowns, also called circlets, make an especially cute accessory for flower girls, as well as a beautiful modern alternative to a traditional bridal veil.

| Kid's Flower Crown | From \$80 each  |
|--------------------|-----------------|
| Half Crown         | From \$80 each  |
| Full Crown         | From \$160 each |

Half Crown

Full Crown