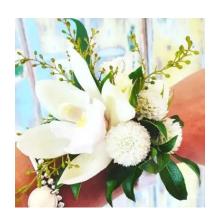

### Corsages

Corsages are most often worn by the mother's of the bride and/or groom, as well as other female family members. A wrist corsage can also be a great alternative to bridesmaids flowers for those on a tight budget.

| Pin-on corsage | From \$20 each |
|----------------|----------------|
| Wrist corsage  | From \$50 each |

Wrist Corsage

Wrist Corsage