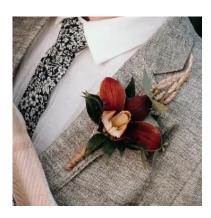

#### **Buttonholes**

Also known as boutonnieres, buttonholes are designed to match the bridal party's flowers. They are typically worn by the groom, groomsmen, and other male family members.

| Groom           | From \$15 |
|-----------------|-----------|
| Each additional | From \$12 |

Groom's Buttonhole

Groom's Buttonhole