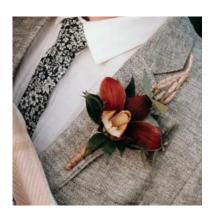

#### Buttonholes

Also known as boutonnieres, buttonholes are designed to match the bridal party's flowers. They are typically worn by the groom, groomsmen, and other male family members.

| Groom           | From \$25 |
|-----------------|-----------|
| Each additional | From \$20 |

Groom's Buttonhole

Groom's Buttonhole