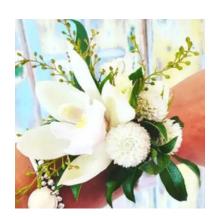

#### Corsages

Corsages are most often worn by the mother's of the bride and/or groom, as well as other female family members. A wrist corsage can also be a great alternative to bridesmaids flowers for those on a tight budget.

| Pin-on corsage | From \$40 each |
|----------------|----------------|
| Wrist corsage  | From \$70 each |

Wrist Corsage

Wrist Corsage