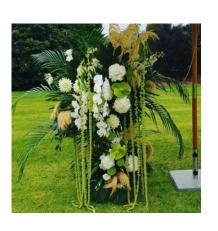

#### Wedding Arches

Part-arch arrangements From \$600 each
Full arch From \$2000

Small arrangements From \$130 each

Ideal for alters, signing tables, pews, etc.

Large standalone displays From \$500 each

#### Petals / Confetti

Fresh petals \$100 per bag

One bag is usually enough for about 20 guests

Dried petals Please enquire as to pricing

Subject to availability

Single Part-Arch Arrangement

Large Standalone Display

Two Part-Arch Arrangements

Large Standalone Display