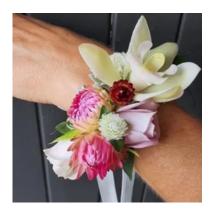

#### Corsages

Corsages are most often worn by the mother's of the bride and/or groom, as well as other female family members. A wrist corsage can also be a great alternative to bridesmaids flowers for those on a tight budget.

| Pin-on corsage | From \$40 each |
|----------------|----------------|
| Wrist corsage  | From \$70 each |

Wrist Corsage

Wrist Corsage