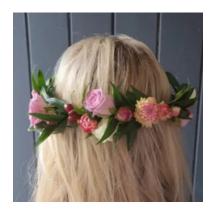

#### Flower Crowns

Arranged on a comb or clip.

Flower crowns, also called circlets, make an especially cute accessory for flower girls, as well as a beautiful modern alternative to a traditional bridal veil.

| Kid's Flower Crown | From \$200 each |
|--------------------|-----------------|
| Half Crown         | From \$180 each |
| Full Crown         | From \$250 each |

Half Crown

Full Crown