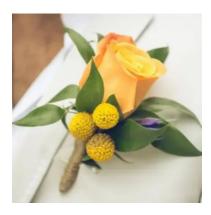

#### Buttonholes

Also known as boutonnieres, buttonholes are designed to match the bridal party's flowers. They are typically worn by the groom, groomsmen, and other male family members.

| Groom           | From \$25 |
|-----------------|-----------|
| Each additional | From \$20 |

Groom's Buttonhole

Groom's Buttonhole