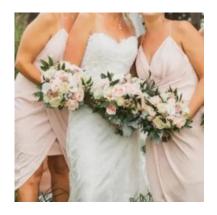

#### Bridesmaids & Flower Girls

Bridesmaids bouquets are typically chosen to complement the bride's flowers, and are usually a little smaller in size. Flower girl po- sies are smaller again, perfect for the littlest members of your wed- ding party.

| Flower  | Girls | From \$150 each |
|---------|-------|-----------------|
| Bridesn | naids | From \$280 each |

Matching Bridesmaids
Bouquets

Contrasting Bridesmaids
Bouquets