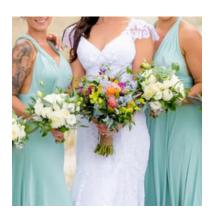

#### Bridesmaids & Flower Girls

Bridesmaids bouquets are typically chosen to complement the bride's flowers, and are usually a little smaller in size. Flower girl po- sies are smaller again, perfect for the littlest members of your wed- ding party.

| Flower  | Girls | From \$150 each |
|---------|-------|-----------------|
| Bridesn | naids | From \$280 each |

Matching Bridesmaids
Bouquets

Contrasting Bridesmaids
Bouquets